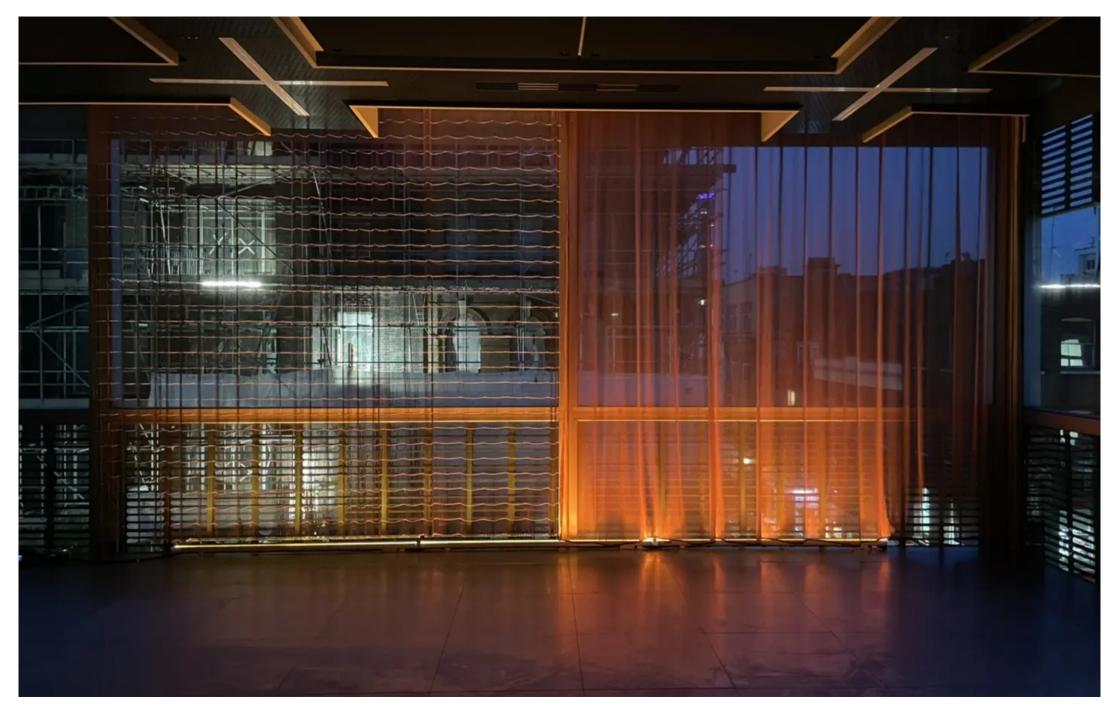

Working in collaboration with interior architects Universal Design Studio, we designed a sheer curtain to sit behind the glazing, forming a soft textured screen. As daylight fades, the curtains automatically draw, and an animated lighting effect begins.