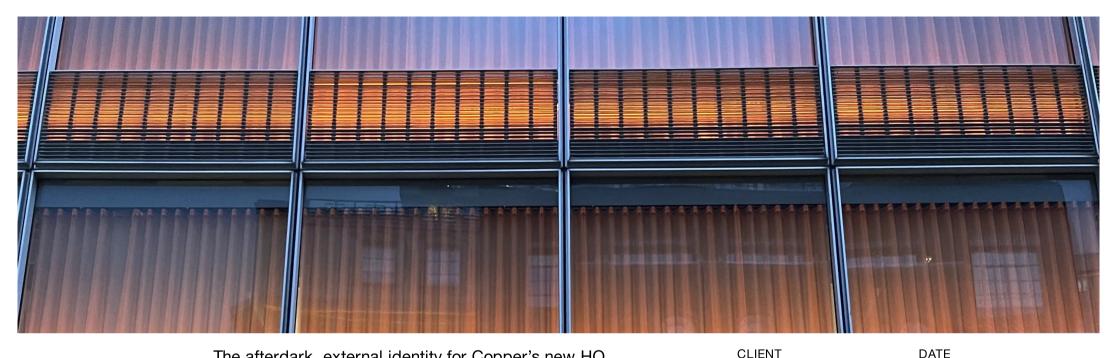

The afterdark, external identity for Copper's new HQ perfectly encapsulates the brand and delivers the requisite privacy, taking its place within the vibrant Soho nightscape with just the right amount of on-street impact.

Working in collaboration with interior architects Universal Design Studio, we designed a sheer curtain to sit behind the glazing, forming a soft textured screen. As daylight fades, the curtains automatically draw, and an animated lighting effect begins.