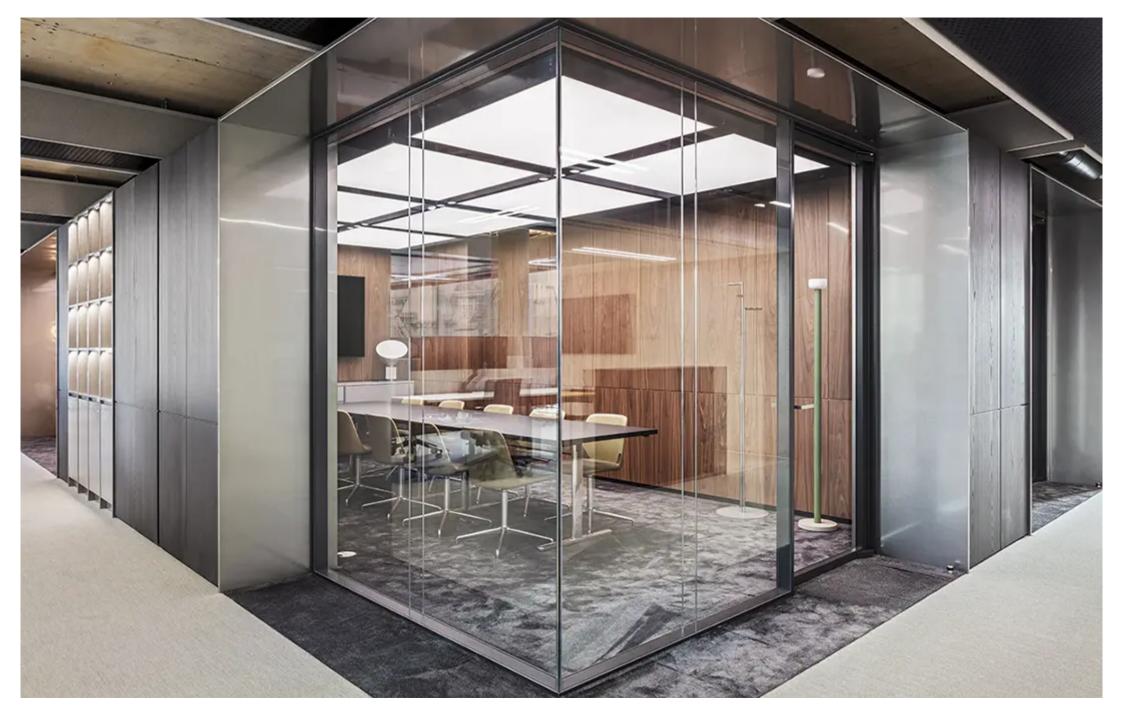

CLIENT Copper

Studio

2021-2023

INTERIOR ARCHITECT PHOTOGRAPHER Universal Design Ed Reeve, SMLA

> PROJECT TEAM Keith Bradshaw, Jaime Fuentes McGreevy, Jungwon Jung

The new headquarters of Copper, the leading digital asset technology company, is located within an iconic 1990s Richard Rogers building in the heart of London - an area rich in hospitality venues, as well as offices and residential space. In their brief for the re-design of the building, it was clear that safety, security, control, and innovation were all of key importance to the client.

Working in collaboration with interior architects Universal Design Studio, we designed a sheer curtain to sit behind the glazing, forming a soft textured screen. As daylight fades, the curtains automatically draw, and an animated lighting effect begins.