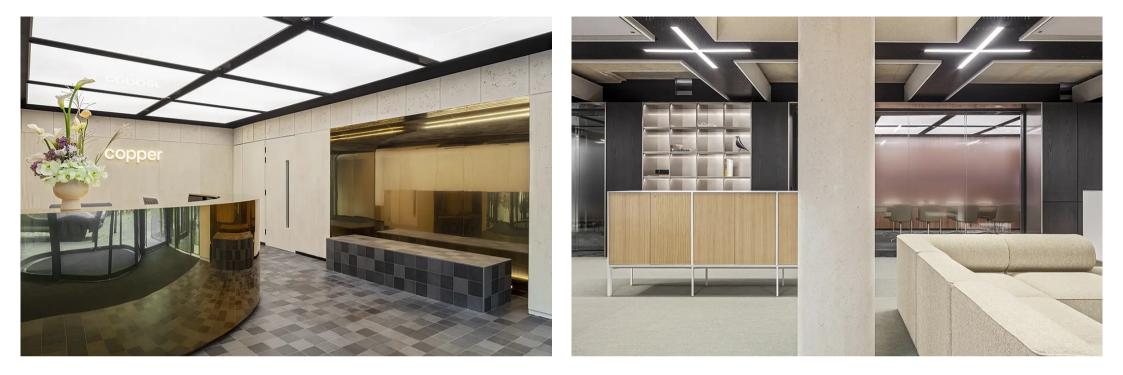

CLIENT Copper

Studio

2021-2023

INTERIOR ARCHITECT PHOTOGRAPHER Universal Design Ed Reeve, SMLA

> PROJECT TEAM Keith Bradshaw, Jaime Fuentes McGreevy, Jungwon Jung

The new headquarters of Copper, the leading digital asset technology company, is located within an iconic 1990s Richard Rogers building in the heart of London - an area rich in hospitality venues, as well as offices and residential space. In their brief for the re-design of the building, it was clear that safety, security, control, and innovation were all of key importance to the client.

Working in collaboration with interior architects Universal Design Studio, we designed a sheer curtain to sit behind the glazing, forming a soft textured screen. As daylight fades, the curtains automatically draw, and an animated lighting effect begins.