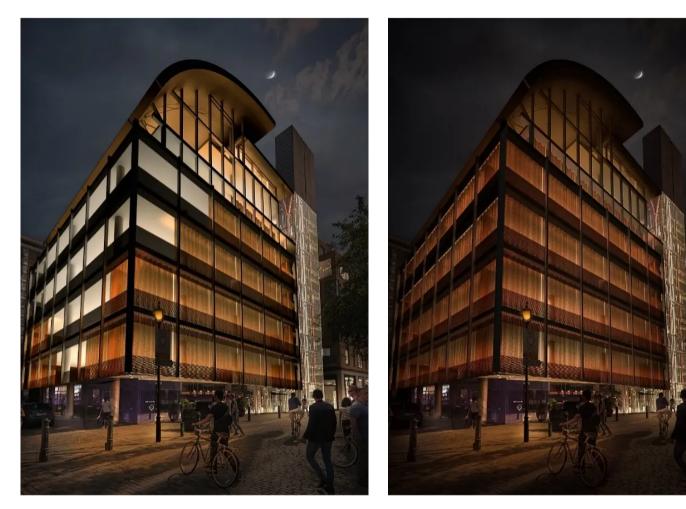

The afterdark, external identity for Copper's new HQ perfectly encapsulates the brand and delivers the requisite privacy, taking its place within the vibrant Soho nightscape with just the right amount of on-street impact.

Working in collaboration with interior architects Universal Design Studio, we designed a sheer curtain to sit behind the glazing, forming a soft textured screen. As daylight fades, the curtains automatically draw, and an animated lighting effect begins.