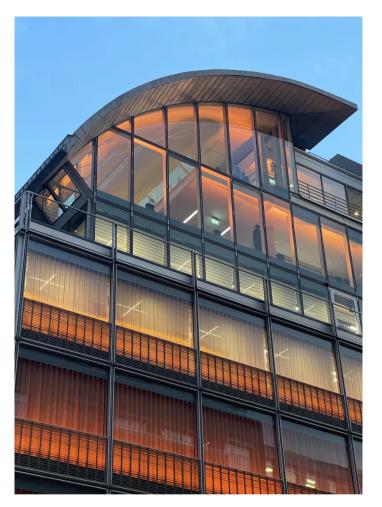

The afterdark, external identity for Copper's new HQ perfectly encapsulates the brand and delivers the requisite privacy, taking its place within the vibrant Soho nightscape with just the right amount of on-street impact.

CLIENT Copper

Studio

2021-2023

INTERIOR ARCHITECT PHOTOGRAPHER Universal Design Ed Reeve, SMLA

> PROJECT TEAM Keith Bradshaw, Jaime Fuentes McGreevy, Jungwon Jung

The new headquarters of Copper, the leading digital asset technology company, is located within an iconic 1990s Richard Rogers building in the heart of London - an area rich in hospitality venues, as well as offices and residential space. In their brief for the re-design of the building, it was clear that safety, security, control, and innovation were all of key importance to the client.